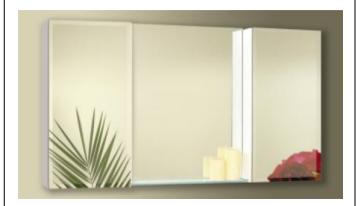

### **FEATURES:**

- TWO 18X30" CABINETS, ONE 30X30" CENTER STATIONARY MIRROR (W/ GLASS SHELF ASSEMBLY FOR SURFACE APPLICATIONS ONLY).
- THREE ADJUSTABLE 3/8" THICK HIGH POLISHED GLASS SHELVES.
  BEHIND DOOR OF EACH CABINET.
- SHELVING WITH LOCKDOWN MECHANISM (NO HOLES IN CABINET).
- FIELD REVERSIBLE SWING DOORS.
- 165-DEGREE PROPRIETARY SOFT CLOSE HEAVY DUTY HINGES.
- FULL GASKET BEHIND DOOR.
- HIGH RESOLUTION SILVER PLATE GLASS MIRRORS FRONT, BACK OF DOOR AND BACK WALL.
- BACK WALL MIRROR FULLY SEALED.
- PACKED IN FOUR WALL (FOLDED DOUBLE WALL) CORRUGATION.

### **MIRROR FINISHES:**

- FLAT POLISHED EDGE
- BEVELED EDGE

OVERALL SIZE DIMENSION: 66" WIDE X 30" HIGH X 5 3/16" DEEP

ROUGH OPENING DIMENSION (EACH CABINET):  $17\ 3/8"$  WIDE X  $29\ 3/8"$ 

HIGH X 4" DEEP